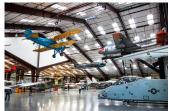

#### DAY 2 – AIR MUSEUM & SONORA

- 8:00 AM Breakfast at the hotel
- 9:00 AM Depart for Pima Air & Space Museum
- 10:00 AM Arrive at the museum to tour and explore including nearly 400 aircraft, from the Wright Flyer to the 787 Dreamliner
- Lunch provided at the Pima Air Museum
- 1:00 PM Depart for the Sonora Desert Museum
- 2:00-4:30 PM Spend time at the Sonora Desert Museum
- 5:00 PM Dinner at Cracker Barrell provided in Tucson
- 6:30 PM Depart for Heritage Academy
- 8:00 PM Arrive at Heritage Academy